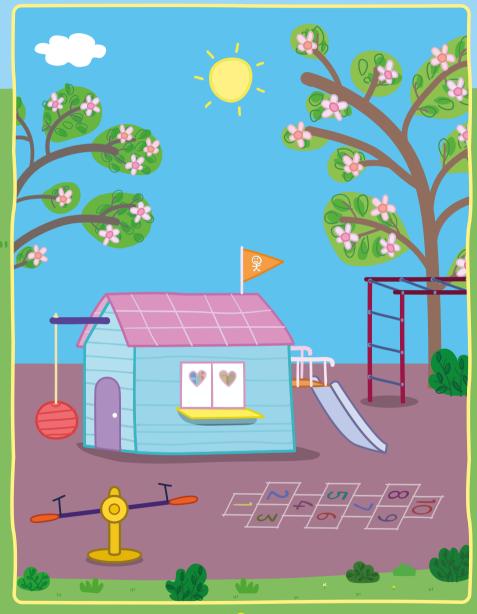

| Ν | J | N |
|     | С                                          | R | Μ | J | S                                                 | T | W | D | Α | D                                      | D | Υ | ٧ |
|     | ٧                                          | G | Υ | G | R                                                 | Α | Ν | Ν | Υ | Т                                      | ٧ | В | Υ |
|     | R                                          | Ε | В | Ε | С                                                 | С | Α | R | Α | В                                      | В | 1 | Т |

#### Dot to Dot



100

#### Write the colour name





### Colour me in



2

### Colour me in



#### ...and me!



#### Find the items and count them









#### Decorate your own alubhouse









## Doodle Roge

8.6

\*

10

15

#### Notes

...