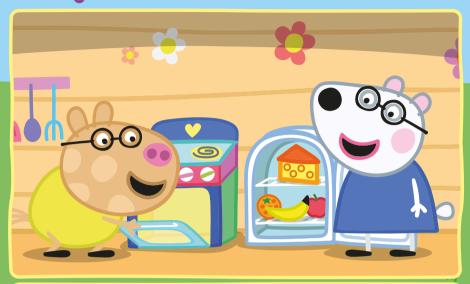

# ACTIVITY BOCKLET

Take me home!







#### जिन्न क्यों अधिक किल्ला हिन्न क्या किल्ला हिन्न क्या किल्ला



# Spot the difference





Colour in a flower for each of the 5 differences you can find!















### Word Search

| **  | MUMMY<br>Danny dog<br>George<br>Suzy Sheep |   |   |   | DINOSAUR<br>GRANNY<br>CANDY CAT<br>REBECCA RABBIT |   |   |   |   | ZOE ZEBRA<br>DADDY<br>PEPPA<br>GRANDPA |   |   |   |
|-----|--------------------------------------------|---|---|---|---------------------------------------------------|---|---|---|---|----------------------------------------|---|---|---|
|     | S                                          | U | Z | Y | S                                                 | Н | Ε | Ε | Р | Ν                                      | U | F | Х |
| 111 | D                                          | Р | F | Z | Ο                                                 | Ε | Z | Ε | В | R