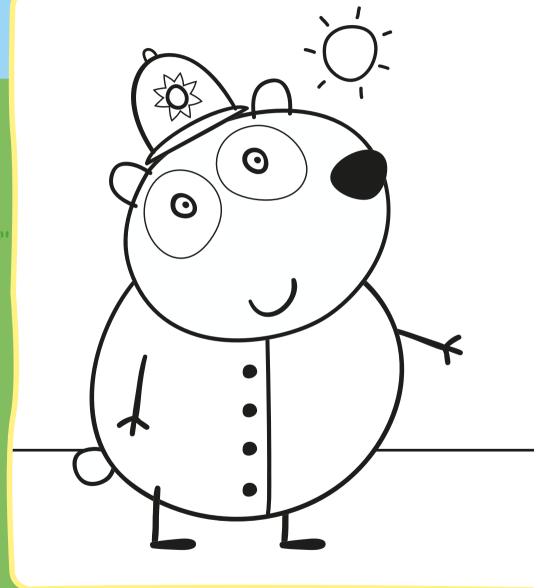

| Ο | Μ | Ο | S                                                 | А | T | J | Α | Ο                                      | Ν | J | N |
|     | С                                          | R | Μ | J | S                                                 | T | W | D | Α | D                                      | D | Υ | ٧ |
|     | ٧                                          | G | Υ | G | R                                                 | Α | Ν | Ν | Υ | Т                                      | ٧ | В | Υ |
|     | R                                          | Ε | В | Ε | С                                                 | С | Α | R | Α | В                                      | В | 1 | Т |

#### Dot to Dot



100

#### Write the colour name





### Colour me in



2

### Colour me in



#### ...and me!



#### Find the items and count them









#### Decorate your own alubhouse









## Doodle Roge

8.6

\*

10

15

#### Notes

...