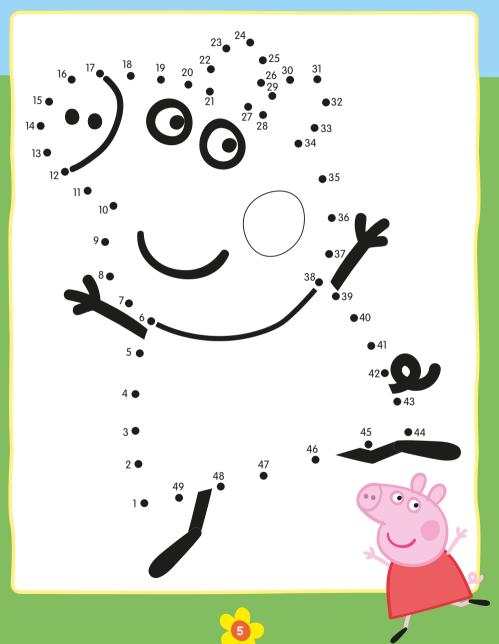

| R | Ο | Ν |
|     | R                                          | Ο | Μ | Ο | S                                                 | А | T | J | Α | Ο                                      | Ν | J | N |
|     | С                                          | R | Μ | J | S                                                 | T | W | D | Α | D                                      | D | Υ | ٧ |
|     | ٧                                          | G | Υ | G | R                                                 | Α | Ν | Ν | Υ | Т                                      | ٧ | В | Υ |
|     | R                                          | Ε | В | Ε | С                                                 | С | Α | R | Α | В                                      | В | 1 | Т |

#### Dot to Dot



100

#### Write the colour name





### Colour me in



2

### Colour me in



#### ...and me!



#### Find the items and count them









#### Decorate your own alubhouse









## Doodle Roge

8.6

\*

10

15

#### Notes

...