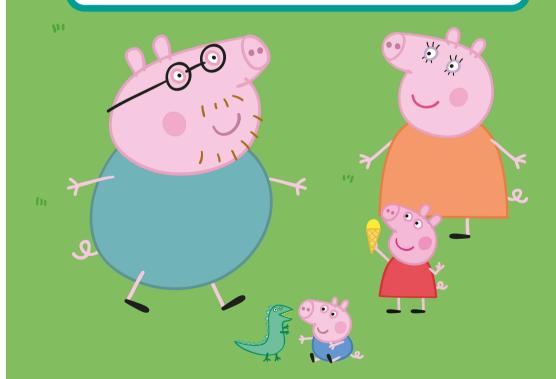

# Spot the difference

Colour in a flower for each of the 5 differences you can find!