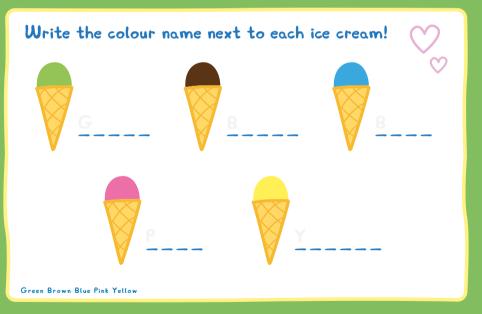

|     | R                                          | Ο | Μ | Ο | S                                                 | А | T | J | Α | Ο                                      | Ν | J | N |
|     | С                                          | R | Μ | J | S                                                 | T | W | D | Α | D                                      | D | Υ | ٧ |
|     | ٧                                          | G | Υ | G | R                                                 | Α | Ν | Ν | Υ | Т                                      | ٧ | В | Υ |
|     | R                                          | Ε | В | Ε | С                                                 | С | Α | R | Α | В                                      | В | 1 | Т |

#### Dot to Dot



100

#### Write the colour name





### Colour me in



2

### Colour me in



#### ...and me!



#### Find the items and count them









#### Decorate your own alubhouse









## Doodle Roge

8.6

\*

10

15

#### Notes

...