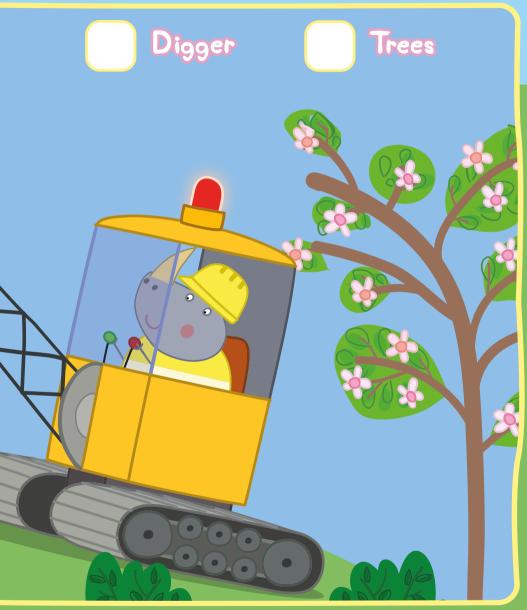

| А | T | J | Α | Ο                                      | Ν | J | N |
|     | С                                          | R | Μ | J | S                                                 | T | W | D | Α | D                                      | D | Υ | ٧ |
|     | ٧                                          | G | Υ | G | R                                                 | Α | Ν | Ν | Υ | Т                                      | ٧ | В | Υ |
|     | R                                          | Ε | В | Ε | С                                                 | С | Α | R | Α | В                                      | В | 1 | Т |

#### Dot to Dot



100

#### Write the colour name





### Colour me in



2

### Colour me in



#### ...and me!



#### Find the items and count them









#### Decorate your own alubhouse









## Doodle Roge

8.6

\*

10

15

#### Notes

...