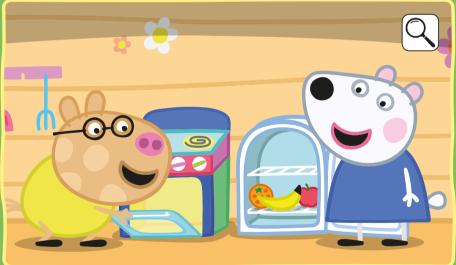

# ACTIVITY BOCKLET

Take me home!







#### जिन्न क्यों अधिक किल्ला हिन्न क्या किल्ला हिन्न क्या किल्ला



# Spot the difference





Colour in a flower for each of the 5 differences you can find!















### Word Search

| **  | MUMMY<br>Danny dog<br>George<br>Suzy Sheep |   |   |   | DINOSAUR<br>GRANNY<br>CANDY CAT<br>REBECCA RABBIT |   |   |   |   | ZOE ZEBRA<br>DADDY<br>PEPPA<br>GRANDPA |   |   |   |
|-----|--------------------------------------------|---|---|---|---------------------------------------------------|---|---|---|---|----------------------------------------|---|---|---|
|     | S                                          | U | Z | Y | S                                                 | Н | Ε | Ε | Р | Ν                                      | U | F | Х |
| 111 | D                                          | Р | F | Z | Ο                                                 | Ε | Z | Ε | В | R