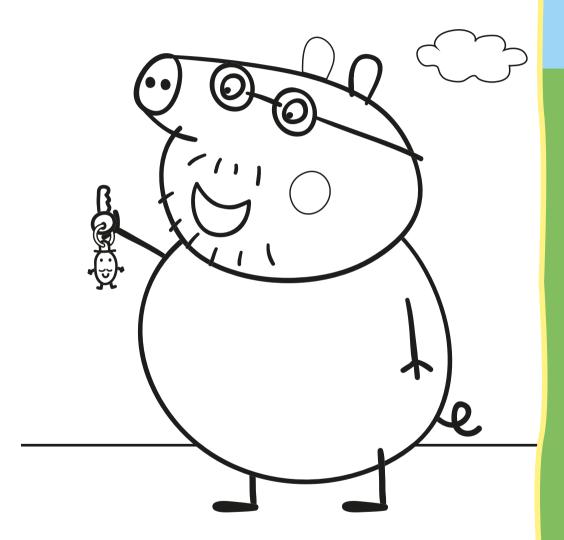

Ο | S                                                 | А | T | J | Α | Ο                                      | Ν | J | N |
|     | С                                          | R | Μ | J | S                                                 | T | W | D | Α | D                                      | D | Υ | ٧ |
|     | ٧                                          | G | Υ | G | R                                                 | Α | Ν | Ν | Υ | Т                                      | ٧ | В | Υ |
|     | R                                          | Ε | В | Ε | С                                                 | С | Α | R | Α | В                                      | В | 1 | Т |

#### Dot to Dot



100

#### Write the colour name





### Colour me in



2

### Colour me in



#### ...and me!



#### Find the items and count them









#### Decorate your own alubhouse









## Doodle Roge

8.6

\*

10

15

#### Notes

...