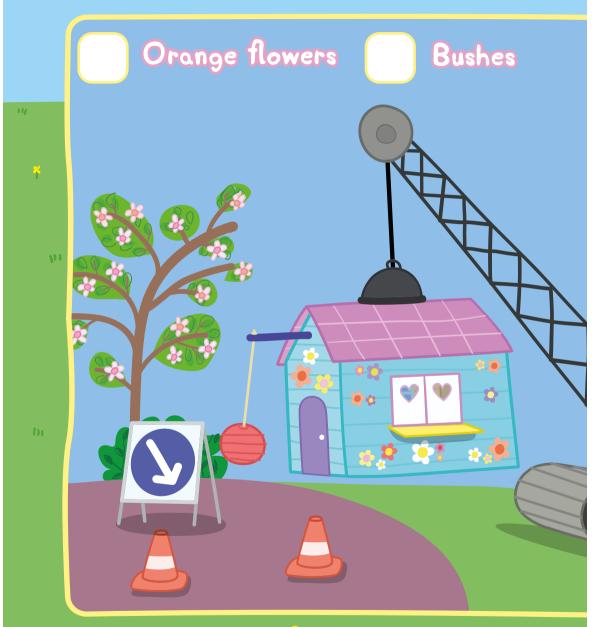

| А | T | J | Α | Ο                                      | Ν | J | N |
|     | С                                          | R | Μ | J | S                                                 | T | W | D | Α | D                                      | D | Υ | ٧ |
|     | ٧                                          | G | Υ | G | R                                                 | Α | Ν | Ν | Υ | Т                                      | ٧ | В | Υ |
|     | R                                          | Ε | В | Ε | С                                                 | С | Α | R | Α | В                                      | В | 1 | Т |

#### Dot to Dot



100

#### Write the colour name





### Colour me in



2

### Colour me in



#### ...and me!



#### Find the items and count them









#### Decorate your own alubhouse









## Doodle Roge

8.6

\*

10

15

#### Notes

...